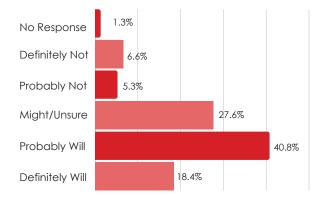

#### Likelihood to Return Next Year in Bangalore

**Overall Return on Investment** 

**Net Easy Score** 