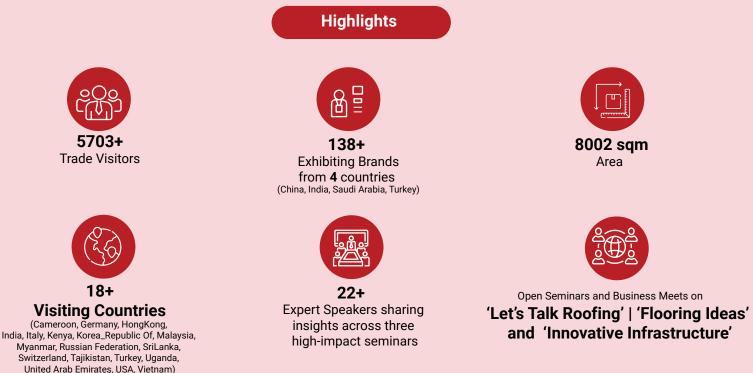

#### About Roof India

ROOF INDIA 2025 marked the 22nd edition of Asia's most definitive platform for Roofing & Allied products. Held from **24–26 April 2025 at BEC**, **Mumbai**, the event brought together the latest innovations in roofing & cladding systems, pre-engineered buildings, structural steel, tensile membrane & architecture, waterproofing, thermal insulation, roofing machinery, solar and BIPV solutions, safety systems, construction software and more.

Supported by prestigious industry associations, Architects Engineers & Surveyors Association (AESA), Construction Federation of India (CFI), Waterproofers Association of India (WAI), and World Metal Forum (WMF), Roof India also hosted three expert-led knowledge forums: 'Let's Talk Roofing', 'Flooring Ideas', and 'Innovative Infrastructure', offering deep dives into sustainable building solutions, modern design, and emerging trends in infrastructure technology.